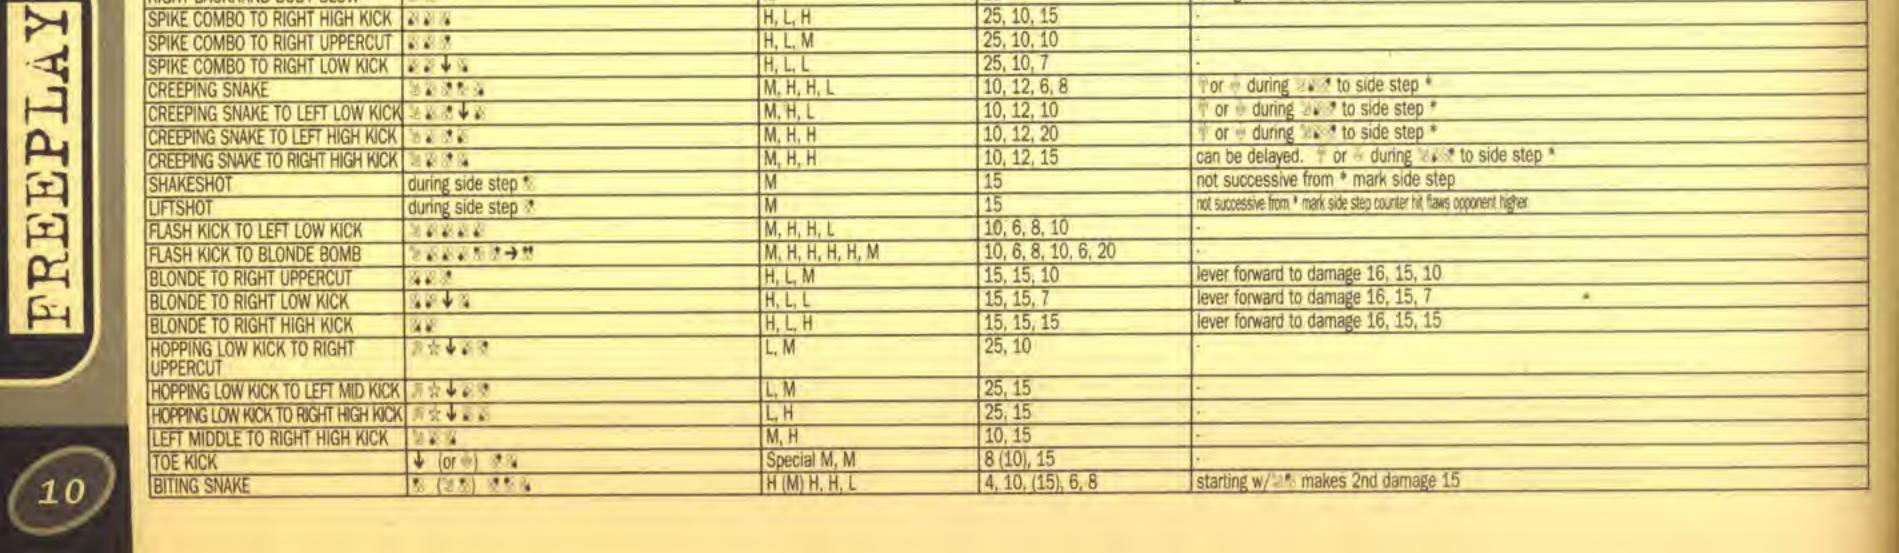

| M, H, H, H, H, M | 10, 6, 8, 10, 6, 20  | •                                                                                           |
| BLONDE TO RIGHT UPPERCUT          | 44.2                                        | H, L, M          | 15, 15, 10           | lever forward to damage 16, 15, 10                                                          |
| BLONDE TO RIGHT LOW KICK          | 394 ¥ 3                                     | H, L, L          | 15, 15, 7            | lever forward to damage 16, 15, 7                                                           |
| BLONDE TO RIGHT HIGH KICK         | 1218                                        | TH. L. H         | 15. 15, 15           | lever forward to damage 16, 15, 15                                                          |



| MOVE (continued): NINA WILLIAMS                                          |                               |                               |                          |                                                                                            |  |  |  |  |
|--------------------------------------------------------------------------|-------------------------------|-------------------------------|--------------------------|--------------------------------------------------------------------------------------------|--|--|--|--|
| NAME COMMAND (* = LEVER NEUTRAL) PROPERTY DAMAGE NOTE                    |                               |                               |                          |